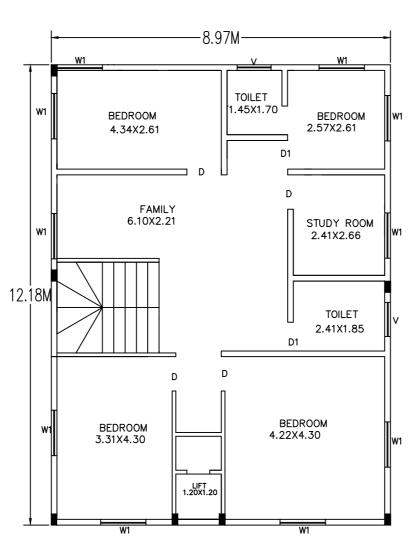

FIRST FLOOR PLAN







FRONT ELEVATION





SECOND FLOOR PLAN



.00 Å Ż

5.2





## Approval Condition :

This Plan Sanction is issued subject to the following conditions :

1. The sanction is accorded for. a).Consisting of 'Block - A (A) Wing - A-1 (A) Consisting of GF+2UF'.

2. The sanction is accorded for Plotted Resi development A (A) only. The use of the building shall not deviate to any other use. 3.Car Parking reserved in the plan should not be converted for any other purpose.

4.Development charges towards increasing the capacity of water supply, sanitary and power main has to be paid to BWSSB and BESCOM if any. 5. Necessary ducts for running telephone cables, cubicles at ground level for postal services & space

for dumping garbage within the premises shall be provided. 6. The applicant shall construct temporary toilets