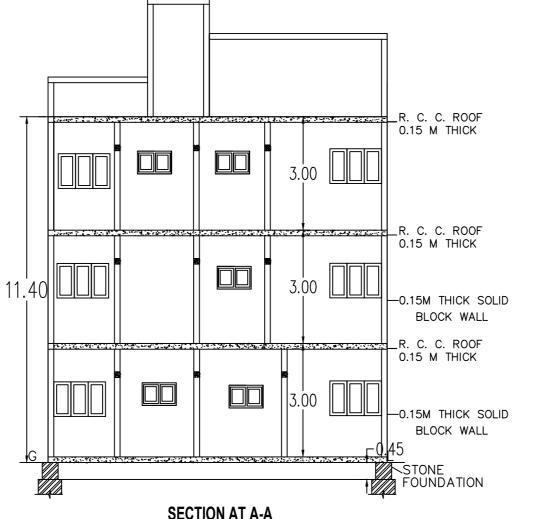

SECTION AT A-A

|                         | 32.Traffic M                               |                                               | all be obtain                                 | ned from Traffic N                                              | Ianagement Consulta                                                      |                                                 |                        |                                                                | STATEMENT (BBMP)                                                                 |                    | VERSION NO.: 1.0.15<br>VERSION DATE: 08/09/202                | 0                      |               |
|-------------------------|--------------------------------------------|-----------------------------------------------|-----------------------------------------------|-----------------------------------------------------------------|--------------------------------------------------------------------------|-------------------------------------------------|------------------------|----------------------------------------------------------------|----------------------------------------------------------------------------------|--------------------|---------------------------------------------------------------|------------------------|---------------|
|                         | 33.The Owr                                 | er / Association of                           | nigh-rise bu                                  | ilding shall obtain                                             | Authority if necessary<br>clearance certificate<br>inancetion by the dep | from Karnataka                                  |                        | Author<br>Inward                                               | rity: BBMP                                                                       |                    | Plot Use: Residential                                         |                        |               |
|                         | condition o                                | Fire Safety Measu                             | res installed                                 | d. The certificate s                                            | should be produced to                                                    | artment regarding workin the Corporation        | IG                     | BBMP                                                           | /Ad.Com./YLK/0330/20-21<br>ation Type: Suvarna Parvangi                          | i                  | Plot SubUse: Plotted Reside<br>Land Use Zone: Residential     | •                      |               |
|                         | 34.The Owr                                 |                                               | nigh-rise bu                                  | ilding shall get the                                            | e building inspected by                                                  |                                                 |                        | Propos                                                         | sal Type: Building Permission                                                    |                    | Plot/Sub Plot No.: 9/1                                        | < ,                    | 14 10 14      |
|                         | in good and                                | workable condition                            | n, and an af                                  | fidavit to that effe                                            | t to ensure that the eq<br>ct shall be submitted t                       | uipment's installed are<br>o the                |                        |                                                                | e of Sanction: NEW<br>on: RING-III                                               |                    | Khata No. (As per Khata Ext<br>Locality / Street of the prope | ,                      |               |
|                         | 35. The Ow<br>Inspectorat<br>Electrical in | e every Two years<br>stallation / Lifts etc   | high-rise bu<br>with due ins<br>, The certifi | uilding shall obtair<br>spection by the De<br>cate should be pr | n clearance certificate<br>epartment regarding w<br>oduced to the BBMP   | orking condition of                             |                        | Zone:<br>Ward:                                                 | ng Line Specified as per Z.R: N<br>Yelahanka<br>Ward-009                         |                    |                                                               |                        |               |
|                         | 36.The Owr                                 | the onset of summ                             | he high-rise                                  | e building shall co                                             | nduct two mock - trial<br>mmer and assure corr                           | s in the building<br>plete safety in respect of |                        | AREA<br>ARE                                                    | ng District: 304-Byatarayanap<br>DETAILS:<br>A OF PLOT (Minimum)<br>AREA OF PLOT |                    | (A)<br>(A-Deductions)                                         |                        |               |
|                         | 37.The Build                               | ler / Contractor / Pr                         |                                               |                                                                 | pervision of work shal<br>sanctioned plan, with                          |                                                 |                        |                                                                | ERAGE CHECK                                                                      |                    |                                                               |                        |               |
|                         | approval of                                | the authority. They                           | shall explai                                  | in to the owner s                                               | about the risk involved                                                  |                                                 |                        |                                                                | Permissible Coverage<br>Proposed Coverage                                        | Area (65.32 %)     | ·                                                             |                        |               |
|                         | the BBMP.                                  |                                               | -                                             |                                                                 | commenced within a p                                                     |                                                 |                        |                                                                | Achieved Net coverage<br>Balance coverage are                                    | · ·                | ,                                                             |                        |               |
| 0.                      |                                            |                                               |                                               |                                                                 | years, the Owner / D                                                     |                                                 |                        | FAR                                                            | CHECK<br>Permissible F.A.R. as                                                   | Υ                  | ,                                                             |                        |               |
|                         | Schedule V                                 | I. Further, the Own                           | er / Develop                                  | per shall give intin                                            | nation on completion of<br>blan sanction deemed                          | of the foundation or                            |                        |                                                                | Additional F.A.R with                                                            | in Ring I and II   | ( for amalgamated plot - )                                    |                        |               |
|                         | 39.In case of                              | f Development plar                            | , Parks and                                   | d Open Spaces ar                                                | ea and Surface Parking<br>by the Bangalore Deve                          | ng area shall be                                |                        |                                                                | Allowable TDR Area<br>Premium FAR for Plo                                        |                    | ,                                                             |                        |               |
|                         | 40.All other                               | conditions and con                            | ditions men                                   | tioned in the work                                              | order issued by the E lan for the project sho                            | langalore                                       |                        |                                                                | Total Perm. FAR area<br>Residential FAR (100                                     | ( )                |                                                               |                        |               |
|                         | adhered to                                 | ·                                             | •                                             |                                                                 | ection of solid waste a                                                  | ·                                               |                        |                                                                | Proposed FAR Area                                                                | ,                  |                                                               |                        |               |
|                         | as per solic                               | waste managemei                               | nt bye-law 2                                  | 2016.                                                           | e construction and der                                                   |                                                 |                        |                                                                | Achieved Net FAR Ar<br>Balance FAR Area ( 0                                      | ( )                |                                                               |                        |               |
|                         | manageme                                   | nt as per solid was                           | e managem                                     | nent bye-law 2016                                               |                                                                          |                                                 |                        | BUIL                                                           | T UP AREA CHECK<br>Proposed BuiltUp Are                                          | a                  |                                                               |                        |               |
|                         | vehicles.                                  |                                               |                                               |                                                                 | r a) sites measuring 1                                                   |                                                 |                        |                                                                | Achieved BuiltUp Are                                                             |                    |                                                               |                        |               |
|                         | Sqm b) mir                                 | imum of two trees f                           | or sites mea                                  | asuring with more                                               | than 240 Sqm. c) On<br>/ group housing / mult                            | e tree for every 240                            |                        |                                                                |                                                                                  |                    |                                                               |                        |               |
| ained.                  | unit/develo                                | oment plan.                                   |                                               | ·                                                               | ts, or pending court ca                                                  | 0                                               |                        | Appro                                                          | val Date : 10/06/2020 1                                                          | 12:39:21 PN        | 1                                                             |                        |               |
|                         | sanction is                                | deemed cancelled.<br>building licence fo      |                                               |                                                                 |                                                                          |                                                 |                        | Payme                                                          | ent Details                                                                      |                    |                                                               |                        |               |
|                         | Special Con                                |                                               | r Departme                                    | nt of Government                                                | t of Karnataka vide AD                                                   | DENDUM                                          |                        | Sr No                                                          | Challan                                                                          | Rec                | eipt Amount (INR)                                             | Payment Mo             | de Transa     |
|                         |                                            | ,                                             | ). LD/90/LE                                   | 1/2013, dated. 01                                               | -04-2013.                                                                |                                                 |                        |                                                                | D. Number<br>BBMP/14768/CH/20-2 <sup>2</sup>                                     | Nun<br>1 BBMP/1476 | nber                                                          | Online                 | Number 112234 |
|                         |                                            | Builder / Owner / C                           |                                               |                                                                 | n workers working in t                                                   |                                                 |                        |                                                                | No.                                                                              |                    | Head                                                          | Unime                  | Amoun         |
|                         |                                            | Id be strictly adhere                         |                                               | ling and Other Co                                               | nstruction workers We                                                    | elfare                                          |                        |                                                                | 1                                                                                |                    | Scrutiny Fee                                                  |                        | 22            |
|                         |                                            |                                               |                                               |                                                                 | t the Registration of es                                                 |                                                 |                        |                                                                |                                                                                  |                    |                                                               |                        |               |
|                         | same shall                                 | also be submitted t                           | o the conce                                   | rned local Engine                                               | Commencement Certi<br>eer in order to inspect                            | the establishment                               |                        |                                                                |                                                                                  |                    |                                                               |                        |               |
|                         | 3.The Appli                                | ant / Builder / Own                           |                                               |                                                                 | orking at construction<br>rm the changes if any                          |                                                 |                        | Г <u> </u>                                                     | ]                                                                                |                    |                                                               |                        |               |
| _                       | 4.At any poi                               |                                               |                                               |                                                                 | actor shall engage a c                                                   |                                                 |                        |                                                                |                                                                                  |                    |                                                               |                        |               |
| for                     |                                            | r work place who is<br>Ifare Board".          | not register                                  | red with the "Karn                                              | ataka Building and O                                                     | her Construction                                |                        |                                                                |                                                                                  |                    |                                                               |                        |               |
|                         | Note :                                     |                                               |                                               |                                                                 |                                                                          |                                                 |                        |                                                                |                                                                                  |                    |                                                               |                        |               |
|                         |                                            |                                               |                                               |                                                                 | for imparting education                                                  | on to the children o                            |                        | SC                                                             | ALE : 1:100                                                                      |                    |                                                               |                        |               |
|                         |                                            | n workers in the lat<br>dren of workers sha   |                                               |                                                                 | es.<br>/ contractor to the La                                            | bour Department                                 |                        |                                                                |                                                                                  |                    |                                                               |                        |               |
|                         | which is ma<br>3.Employme                  | ndatory.<br>nt of child labour ir             | the constru                                   | uction activities st                                            | rictly prohibited.                                                       |                                                 |                        |                                                                |                                                                                  |                    |                                                               |                        |               |
|                         | 4.Obtaining                                | NOC from the Labo                             | our Departm                                   | nent before comm                                                | encing the construction<br>in respect of proper                          |                                                 |                        |                                                                |                                                                                  |                    |                                                               |                        |               |
|                         | 6.In case if                               | he documents subi                             | nitted in res                                 | spect of property i                                             | n question is found to<br>ally and legal action w                        | be false or                                     |                        |                                                                | OWNER / GPA                                                                      | A HULDE            | <u>-</u> K 2                                                  |                        |               |
|                         |                                            | ·                                             |                                               |                                                                 |                                                                          |                                                 |                        |                                                                | SIGNATURE                                                                        |                    |                                                               |                        |               |
|                         | 1                                          | Color Notoo                                   |                                               |                                                                 |                                                                          |                                                 |                        |                                                                | OWNER'S ADD                                                                      | RESS W             | ITH ID                                                        |                        |               |
|                         |                                            | Color Notes                                   |                                               |                                                                 |                                                                          |                                                 |                        | ]                                                              | NUMBER & CO                                                                      | ONTACT             | NUMBER :                                                      |                        |               |
| Total FAR               |                                            | PLOT BOU                                      |                                               |                                                                 |                                                                          |                                                 |                        | -                                                              | Sathyanarayaı                                                                    | na M ,Sr           | nt. Rukmlnl Koo                                               | ligehalli <sup>,</sup> | vilage        |
| Area Tnmt (<br>(Sq.mt.) | (NO.)                                      |                                               |                                               | OVERAGE AREA                                                    | )                                                                        |                                                 |                        |                                                                |                                                                                  |                    |                                                               | •                      | •             |
| 0.00                    | 00                                         | EXISTING (                                    | To be retain                                  | ned)                                                            | 9                                                                        |                                                 |                        |                                                                |                                                                                  |                    |                                                               | . 0                    | -             |
| 100.25                  | 00                                         | EXISTING (                                    | To be demo                                    | olished)                                                        |                                                                          |                                                 |                        |                                                                |                                                                                  |                    |                                                               | $\times \lambda$       | the kmir      |
| 88.45<br>51.36          | 01                                         |                                               |                                               |                                                                 |                                                                          |                                                 |                        |                                                                |                                                                                  |                    |                                                               | glz.                   | Kmir          |
| 240.06                  | 01                                         |                                               |                                               |                                                                 |                                                                          |                                                 |                        |                                                                |                                                                                  |                    |                                                               |                        |               |
|                         |                                            | Block USE                                     | SUBUSE                                        |                                                                 |                                                                          |                                                 | Block Land Use         | 7                                                              |                                                                                  |                    |                                                               |                        |               |
|                         |                                            | A (A)                                         |                                               | Block Use                                                       | Block SubUse<br>Plotted Resi                                             | Block Structure                                 | Category               | -                                                              | ARCHITECT/EN                                                                     |                    |                                                               |                        |               |
| 240.06                  | 02                                         |                                               |                                               | Residential                                                     | development                                                              | Bldg upto 11.5 mt. Ht                           | . R                    |                                                                | /SUPERVISOR                                                                      |                    |                                                               |                        |               |
|                         |                                            |                                               |                                               |                                                                 |                                                                          |                                                 |                        |                                                                | / /                                                                              |                    |                                                               | milaiaut               |               |
|                         |                                            |                                               |                                               |                                                                 |                                                                          |                                                 |                        |                                                                |                                                                                  |                    | 0:338, Talakave                                               | 5 5                    | •             |
| NOS<br>05               | FAR                                        | &Tenement De                                  | tails                                         |                                                                 |                                                                          |                                                 |                        |                                                                | Danyalore-92                                                                     | , 1000.90          | 538654099 e-41                                                | 99/2010                | )-17          |
| 05<br>08<br>02          | Block                                      | No. of Same                                   | Total Bui                                     | lt De                                                           | ductions (Area in Sq.r                                                   | nt.) Proposed                                   |                        |                                                                |                                                                                  |                    |                                                               |                        |               |
| 02                      |                                            | Bldg                                          | Up Area<br>(Sq.mt.)                           |                                                                 |                                                                          | (Sq.mt.)                                        | Area Tnmt<br>(Sq.mt.)  | (No.)                                                          |                                                                                  |                    |                                                               |                        | him           |
| 100                     | A (A)                                      | 1                                             | 339.9                                         | StairCase           3         45.70                             | Lift Lift Machir<br>4.32 1.4                                             |                                                 |                        | 02                                                             |                                                                                  |                    |                                                               |                        |               |
| NOS<br>05               | Gran<br>Total                              | 1                                             | 339.9                                         | 3 45.70                                                         | 4.32 1.4                                                                 | 4 48.41 240.0                                   | 6 240.06               | 2.00                                                           | PROJECT TITL                                                                     | F·                 |                                                               |                        |               |
| 33                      |                                            | De dián a O                                   | l. / <b>T</b> .                               |                                                                 | ·                                                                        |                                                 |                        |                                                                |                                                                                  |                    | PROPOSED R                                                    | ESIDEN                 | ITIAL B       |
|                         |                                            | Parking C<br>Vehicle Typ                      | `                                             | ,                                                               | Reqd.                                                                    | Ach                                             | ieved                  |                                                                | NO:9/1,KATHA                                                                     | A NO:16            | 92/189/1/9/1,KC                                               | )DIGEH/                | ALLI VI       |
|                         |                                            | Car                                           |                                               | No.<br>2                                                        | Area (Sq.mt.)<br>27.50                                                   | No.                                             | Area (Sq.mt.)<br>13.75 |                                                                | NO:09,BANGA                                                                      | LORE.              |                                                               |                        |               |
| ]                       |                                            | Total Car                                     |                                               | 2                                                               | 27.50                                                                    | 1                                               | 13.75                  |                                                                |                                                                                  |                    |                                                               |                        |               |
| Car<br>Reqd. Prop.      |                                            | TwoWheele<br>Other Parki                      |                                               | -                                                               | - 13.75                                                                  | -                                               | 0.00 34.66             |                                                                |                                                                                  |                    |                                                               |                        |               |
| 2 -                     |                                            | Total                                         |                                               |                                                                 | 41.2                                                                     | 25                                              | 48.41                  |                                                                | DRAWING TIT                                                                      | IF :               | 135770                                                        | 4469-30                | -09-202       |
| 2 1                     |                                            |                                               |                                               |                                                                 |                                                                          |                                                 |                        |                                                                |                                                                                  |                    |                                                               | 41\$ \$SA              |               |
|                         | Note: Ea                                   | rlier plan s                                  | anctic                                        | on vide L.I                                                     | P No                                                                     |                                                 |                        | _                                                              |                                                                                  |                    |                                                               | NI :: A (A             |               |
|                         | dated: _                                   |                                               | is                                            | deemed                                                          | cancelled.                                                               |                                                 |                        |                                                                |                                                                                  |                    |                                                               | , ,                    | /             |
|                         |                                            | •                                             |                                               |                                                                 |                                                                          | ce with the ac                                  | •                      |                                                                |                                                                                  |                    |                                                               |                        |               |
|                         | 1                                          |                                               |                                               |                                                                 | •                                                                        | nning ( <u>Yelaha</u>                           | <u>NK</u> A) on date:  |                                                                |                                                                                  |                    |                                                               |                        |               |
|                         | 06/10/2                                    | <u>2020                                  </u> | •                                             |                                                                 |                                                                          | 00 0 Auto                                       | t to tome -            | -  <br>-                                                       | SHEET NO :                                                                       | 1                  |                                                               |                        |               |
| of Tenement             |                                            |                                               |                                               |                                                                 |                                                                          | <u>20−2</u> <b>\$ubjec</b>                      |                        | u                                                              |                                                                                  |                    |                                                               |                        |               |
| 1                       | condition                                  | is Iaid dow                                   | in alor                                       | ig with thi                                                     | s modified b                                                             | ouilding plan a                                 | approval.              |                                                                | L                                                                                |                    |                                                               |                        |               |
| 1                       | This and                                   | roval of Di                                   | ulding                                        | nlan/Mo                                                         | dified plan i                                                            | s valid for two                                 | Veare from             | the                                                            |                                                                                  |                    |                                                               |                        |               |
| 0                       |                                            |                                               | •                                             | •                                                               | •                                                                        | e competent                                     |                        |                                                                |                                                                                  |                    |                                                               |                        |               |
| 2                       |                                            |                                               |                                               |                                                                 |                                                                          |                                                 | aanonty.               |                                                                |                                                                                  |                    |                                                               |                        |               |
|                         | ASSIS                                      | TANT D                                        | IREC                                          | TOR O                                                           | F TOWN I                                                                 | PLANNING                                        | (YELAHANI              | <a)< td=""><td></td><td></td><td></td><td></td><td></td></a)<> |                                                                                  |                    |                                                               |                        |               |
|                         |                                            |                                               |                                               |                                                                 | 2                                                                        |                                                 | \                      | _ /                                                            |                                                                                  |                    |                                                               |                        |               |
|                         | F                                          | BHRUHA                                        | T BF                                          | NGALLI                                                          | RU MAHA                                                                  | ANAGARA                                         | PALIKF                 |                                                                |                                                                                  |                    |                                                               |                        |               |
|                         | I _                                        |                                               |                                               |                                                                 | 🛥                                                                        |                                                 |                        |                                                                |                                                                                  |                    |                                                               |                        |               |