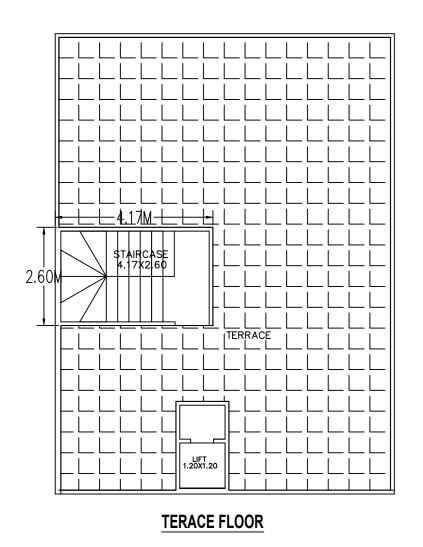

Block :A (A)

| Floor<br>Name                          | Total Built Up<br>Area (Sq.mt.) | [                                   | Deductions ( | Proposed<br>FAR Area<br>(Sq.mt.) | Total FAR<br>Area |        |        |   |
|----------------------------------------|---------------------------------|-------------------------------------|--------------|----------------------------------|-------------------|--------|--------|---|
|                                        |                                 | StairCase Lift Lift Machine Parking |              | Resi.                            | (Sq.mt.)          |        |        |   |
| Terrace<br>Floor                       | 12.29                           | 10.85                               | 0.00         | 1.44                             | 0.00              | 0.00   | 0.00   |   |
| Second<br>Floor                        | 109.25                          | 7.56                                | 1.44         | 0.00                             | 0.00              | 100.25 | 100.25 |   |
| First Floor                            | 109.26                          | 19.37                               | 1.44         | 0.00                             | 0.00              | 88.45  | 88.45  | Γ |
| Ground Floor                           | 109.13                          | 7.92                                | 1.44         | 0.00                             | 48.41             | 51.36  | 51.36  | Γ |
| Total:                                 | 339.93                          | 45.70                               | 4.32         | 1.44                             | 48.41             | 240.06 | 240.06 | Γ |
| Total<br>Number of<br>Same Blocks<br>: | 1                               |                                     |              |                                  |                   |        |        |   |
| Total:                                 | 339.93                          | 45.70                               | 4.32         | 1.44                             | 48.41             | 240.06 | 240.06 | Γ |