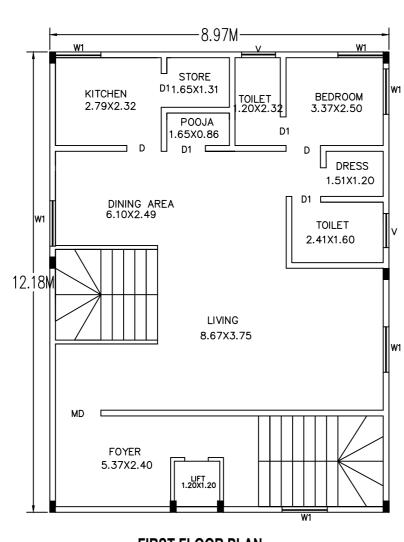

FIRST FLOOR PLAN

FRONT ELEVATION

SECOND FLOOR PLAN

.00 Å Ż

5.2

## UnitBUA Table for Block :A (A)

|                      |       | ()           |              |             |              |                 |
|----------------------|-------|--------------|--------------|-------------|--------------|-----------------|
| FLOOR                | Name  | UnitBUA Type | UnitBUA Area | Carpet Area | No. of Rooms | No. of Tenement |
| GROUND<br>FLOOR PLAN | GF    | FLAT         | 51.36        | 51.36       | 4            | 1               |
| FIRST FLOOR<br>PLAN  | SPLIT | FLAT         | 193.83       | 193.83      | 4            | 1               |
| SECOND<br>FLOOR PLAN | SPLIT | FLAT         | 0.00         | 0.00        | 8            | 0               |
| Total:               | -     | -            | 245.19       | 245.19      | 16           | 2               |