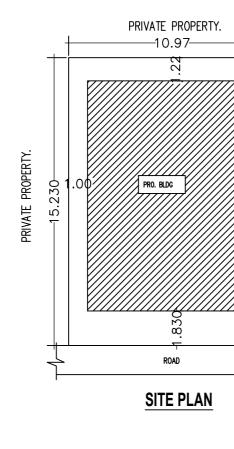

| elopment                            |                                                            |                                                         |                                           |  |
|-------------------------------------|------------------------------------------------------------|---------------------------------------------------------|-------------------------------------------|--|
| ain)<br>ct): 1692/189/1/9/          |                                                            |                                                         |                                           |  |
| Kodigehalli vilag                   | e                                                          |                                                         |                                           |  |
|                                     |                                                            | SQ.MT.                                                  |                                           |  |
|                                     |                                                            | 167.07<br>167.07                                        |                                           |  |
|                                     |                                                            | 125.30<br>109.13<br>109.13                              |                                           |  |
|                                     |                                                            | 16.17<br>292.37                                         |                                           |  |
|                                     |                                                            | 00.0<br>00.0<br>00.0                                    |                                           |  |
|                                     |                                                            | 292.37<br>240.06<br>240.06                              |                                           |  |
|                                     |                                                            | 240.06 52.31                                            |                                           |  |
|                                     |                                                            | 339.93<br>339.93                                        |                                           |  |
| Payment Mode<br>Online              | Transaction<br>Number<br>11223418703<br>Amount (INR)<br>22 | Payment Date<br>09/30/2020<br>3:15:28 PM<br>Remark<br>- | Remark<br>-                               |  |
|                                     |                                                            |                                                         |                                           |  |
| gehalli vila<br><u>KSath</u><br>Ruk | age<br><u>Jouqu</u><br>mini                                | mo m                                                    |                                           |  |
| 9/2016-1                            | Amruthaha<br>7                                             | alli,                                                   |                                           |  |
|                                     | al Buile<br>Li Villa(                                      |                                                         |                                           |  |
|                                     | 9-2020<br>HYANARA<br>with GF+2                             |                                                         | AND                                       |  |
|                                     |                                                            |                                                         |                                           |  |
|                                     |                                                            |                                                         | require any signat<br>to use the Applicat |  |