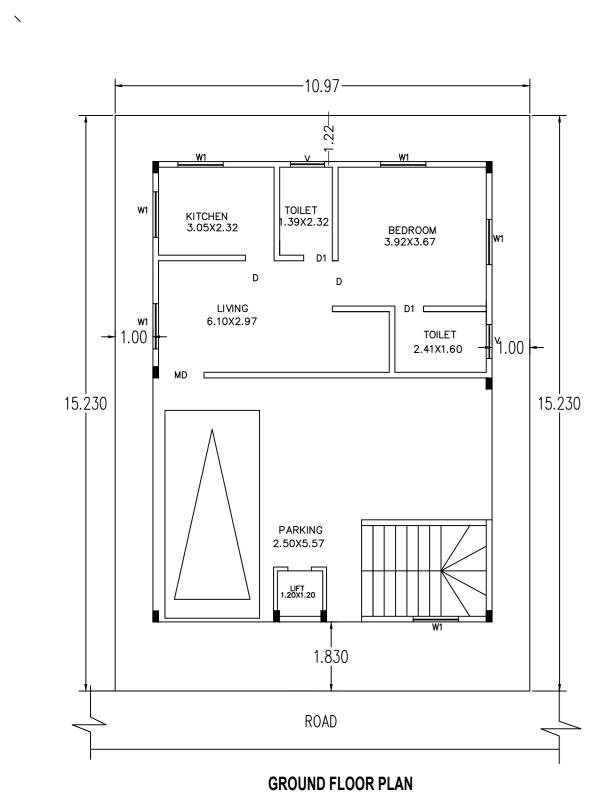

FIRST FLOOR PLAN

FRONT ELEVATION

SECOND FLOOR PLAN

.00 Å Ż

5.2

## UnitBUA Table for Block :A (A)

|                      |       | ()           |              |             |              |                 |
|----------------------|-------|--------------|--------------|-------------|--------------|-----------------|
| FLOOR                | Name  | UnitBUA Type | UnitBUA Area | Carpet Area | No. of Rooms | No. of Tenement |
| GROUND<br>FLOOR PLAN | GF    | FLAT         | 51.36        | 51.36       | 4            | 1               |
| FIRST FLOOR<br>PLAN  | SPLIT | FLAT         | 193.83       | 193.83      | 4            | 1               |
| SECOND<br>FLOOR PLAN | SPLIT | FLAT         | 0.00         | 0.00        | 8            | 0               |
| Total:               | -     | -            | 245.19       | 245.19      | 16           | 2               |